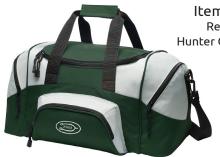

#### SMALL SPORT DUFFLE BAG

Item# BG990S Red, Burgundy, Hunter Green, Royal, Navy, Black

\$32<sup>95</sup>