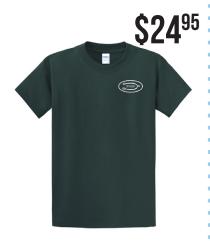

## **SHORT SLEEVE T-SHIRT**

Machine washable Sizes: Unisex SM-XXL

Item# 8415

White, Red, Burgundy, Kelly Green, Hunter Green, Blue, Navy, Black