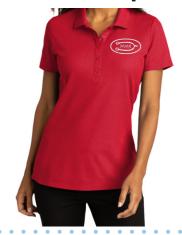

#### **SUPERPRO REACT POLO**

Machine washable Sizes: Ladies XS-4XL Item# LK810

Burgundy, Dark Green, Ecru, Marine Green, Purple, Red, Strong Blue, True Royal, Wheat, Wild Berry, Cloud Blue, Deep Black, Gusty Grey, Parcel Blue, Regatta Blue, Storm Grey, Navy, Ultramarine Blue, White

\$28<sup>95</sup>