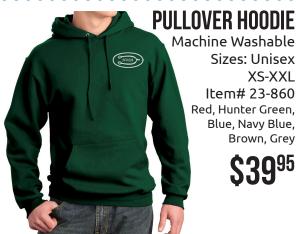

**PULLOVER HOODIE** 

Sizes: Unisex XS-XXL Item# 23-860 Red, Hunter Green, Blue, Navy Blue, Brown, Grey