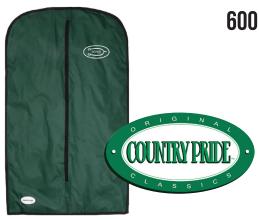

# 600D SIGNATURE GARMET BAG

Item# TL7 Hunter Green, Navy, Black

\$4999

Fill out the below form and bring it to Big Dee's to get your NODA order processed OR call in your order at **800.321.2142** or **330.626.5000**.