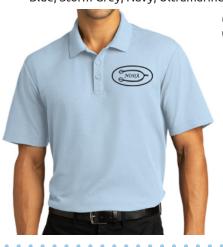

#### SUPERPRO REACT POLO

Machine washable Sizes: Mens XS-4XL

Item# K810

Burgundy, Dark Green, Ecru, Marine Green, Purple, Red, Strong Blue, True Royal, Wheat, Wild Berry, Cloud Blue, Black, Gusty Grey, Parcel Blue, Regatta Blue, Storm Grey, Navy, Ultramarine Blue, White