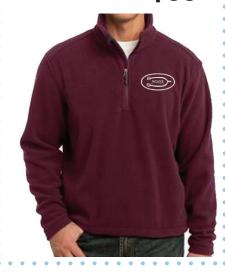

#### 1/4 ZIP PULLOVER

Machine Washable Sizes: Unisex XS-4XL Item# ST253 Sweatshirt Athletic Heather, Black, Forest Green, Graphite Heather, Maroon, Red, Navy, Royal, Vintage Heather, White

#### 1/4 ZIP PULLOVER

Machine Washable Sizes: Unisex XS-XXXL Item# F218 Fleece Black, Grey, Navy