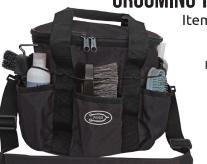

#### **GROOMING TOTE BAG**

Item# 164833 Red, Teal, Light Blue, Purple, Black

\$2650