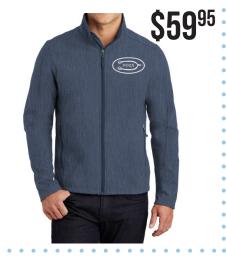

#### **SOFT SHELL JACKET**

Machine Washable Sizes: Unisex XS-6XL Item# J317 Battleship Grey, Black, Black Charcoal

Heather, Deep Smoke, Navy, Forest Green, Maroon, Navy Heather, Pearl Grey Heather, Red, Royal