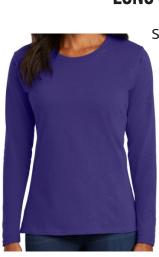

## **LONG SLEEVE T-SHIRT**

Machine Washable Sizes: Ladies XS-4XL Item# PC55LS Aquatic Blue, Athletic Heather, Athletic Maroon, Caddy Pink, Charcoal, Dark Heather Grey, Jet Black, Kelly, Navy, Purple, Red, Royal, Sangria, White