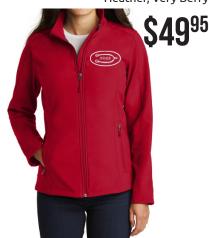

## **SOFT SHELL JACKET**

Machine Washable Sizes: Ladies XS-4XL Item# L317

Battleship Grey, Black, Red, Royal, Black Charcoal Heather. Deep Smoke, Dress Blue Navy, Navy Heather, Pearl Grey Heather, Very Berry