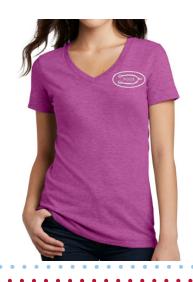

#### V-NECK T-SHIRT

Machine washable Sizes: Ladies XS-4XL Item# DM1190L Black, Charcoal, Deep Turquoise Fleck, Heathered Bright Turquoise, Heathered Kelly Green, Heathered Navy, Heathered Pink Raspberry, Heathered Red, Light Heather Grey, Red Fleck, Blush Frost, Deep Royal Fleck, Grey Frost, Heathered Charcoal, Heathered Lavender, Heathered Olive, Heathered Purple, Heathered Royal, Raspberry Fleck, Rose Fleck, White

\$1995

Add your name below the logo for an additional charge of \$6.00 per item.

Add you name to the opposite side for an additional charge of \$9.95 per item.