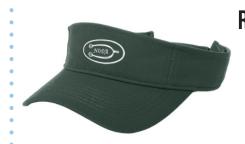

#### RACERMESH VISOR

One Size Fits All Item# STC27 Black, Pink, Graphite, Orange, Navy, Red, Royal, Dark Forest Green, White

\$1750