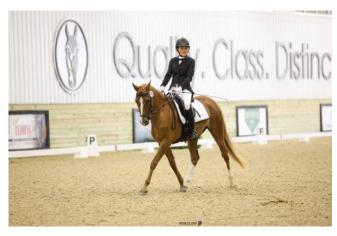

# National Dressage Pony Cup

**World Equestrian Center** 

Wilmington, OH

Thank you to Helen Welch, Kate Poulin, Emily Gill, and Mosie Welch for photos and quotes!

Helen Welch and Aria, her 15 hands, 6 year- old Chestnut German Riding Pony mare competed in the Small Horse division. Helen says of her experience at the National Dressage Pony Cup, "Wow! An incredible few days. Staff and volunteers for the Pony Cup could not have been more helpful. Judging was fair and constructive and I learned a lot from the feedback on the score sheets.

0.1% and 0.2% ahead of us. I'd definitely do this again! It was great to be with a small group of ladies and we made friends with people stabling around us which made

Helen and Aria compete in the Small Horse division at First Level in the indoor arena at the World Equestrian Center. Winslow Photography