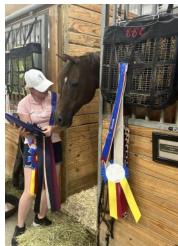

# National Dressage Pony Cup, July 7 and 8, 2023

Right center: Pony and Small Horse awards and trophies. Mosie Welch Left center: A rider on the horse high-

way. Kate Poulin

Above from the left: Helen Welch and Aria, Mosie Welch and Alaska, and Emily Gill and Kahlua at WEC. Winslow Photography