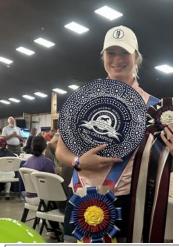

# National Dressage Pony Cup, July 7 and 8, 2023

Right center: Pony and Small Horse awards and trophies. Mosie Welch Left center: A rider on the horse high-

way. Kate Poulin

Above from the left: Helen Welch and Aria, Mosie Welch and Alaska, and Emily Gill and Kahlua at WEC. Winslow Photography