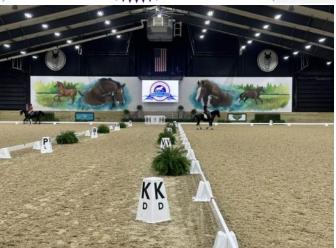

# **World Equestrian Center** Wilmington, OH

Left: Warm - up in the main arena, National Dressage Pony Cup. Mosie Welch

Right: Friends riding back to the barn. Denis Osowski

# National Dressage Pony Cup, July 7 and 8, 2023

Right center: Pony and Small Horse awards and trophies. Mosie Welch Left center: A rider on the horse high-

way. Kate Poulin

Above from the left: Helen Welch and Aria, Mosie Welch and Alaska, and Emily Gill and Kahlua at WEC. Winslow Photography

Left bottom: Getting a cold drink at the Ride Thru Dark Horse Starbucks after the last ride on a hot and humid day. Denis Osowski

Right: Cake and cupcake bites at the awards banquet. Mosie Welch

NODA News 2023, Page 10