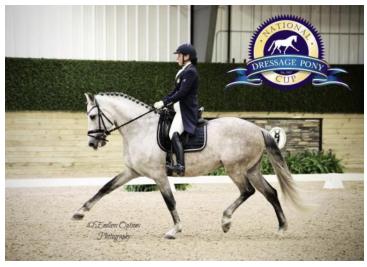

# National Dressage Pony Cup

**World Equestrian Center** 

Wilmington, OH

Thank you to Helen Welch, Kate Poulin, Emily Gill, and Mosie Welch for photos and quotes!

Helen Welch and Aria, her 15 hands, 6 year- old Chestnut German Riding Pony mare competed in the Small Horse division. Helen says of her experience at the National Dressage Pony Cup, "Wow! An incredible few days. Staff and volunteers for the Pony Cup could not have been more helpful. Judging was fair and constructive and I learned a lot from the feedback on the score sheets.

0.1% and 0.2% ahead of us. I'd definitely do this again! It was great to be with a small group of ladies and we made friends with people stabling around us which made

Helen and Aria compete in the Small Horse division at First Level in the indoor arena at the World Equestrian Center. Winslow Photography