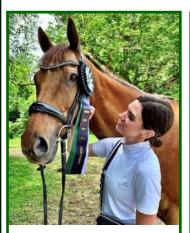

Kate Poulin was at the National Dressage Pony Cup with students and multiple horses and shared her experience,

"Thank you National Dressage Pony Cup for putting on a fun horse show!! We will definitely be coming back next year. Thank you to all the volunteers and people behind the scenes that make these events possible for me and my students.

### "Carinosa .....love him so much. So grateful to ride this

Kate and Carinosa CA competed and took the blue ribbon at the FEI Prix St. George.

**Endless Options Photography** 

special horse owned by Gayle Visani Rusk. We share him and I am so proud of him. It's his first season at Prix at George so we are just figuring things out. We won all our classes with great scores. Carinosa is qualified for Regional Championships and USDF year end awards, but won't be joining our fellow riders at Regional championships this year because we are going back to training for next season. Yes 2024 is coming fast! We have some exciting things we are doing this fall. Stay tuned."