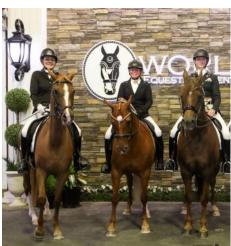

# National Dressage Pony Cup, July 7 and 8, 2023

Right center: Pony and Small Horse awards and trophies. Mosie Welch Left center: A rider on the horse high-

way. Kate Poulin

Above from the left: Helen Welch and Aria, Mosie Welch and Alaska, and Emily Gill and Kahlua at WEC. Winslow Photography