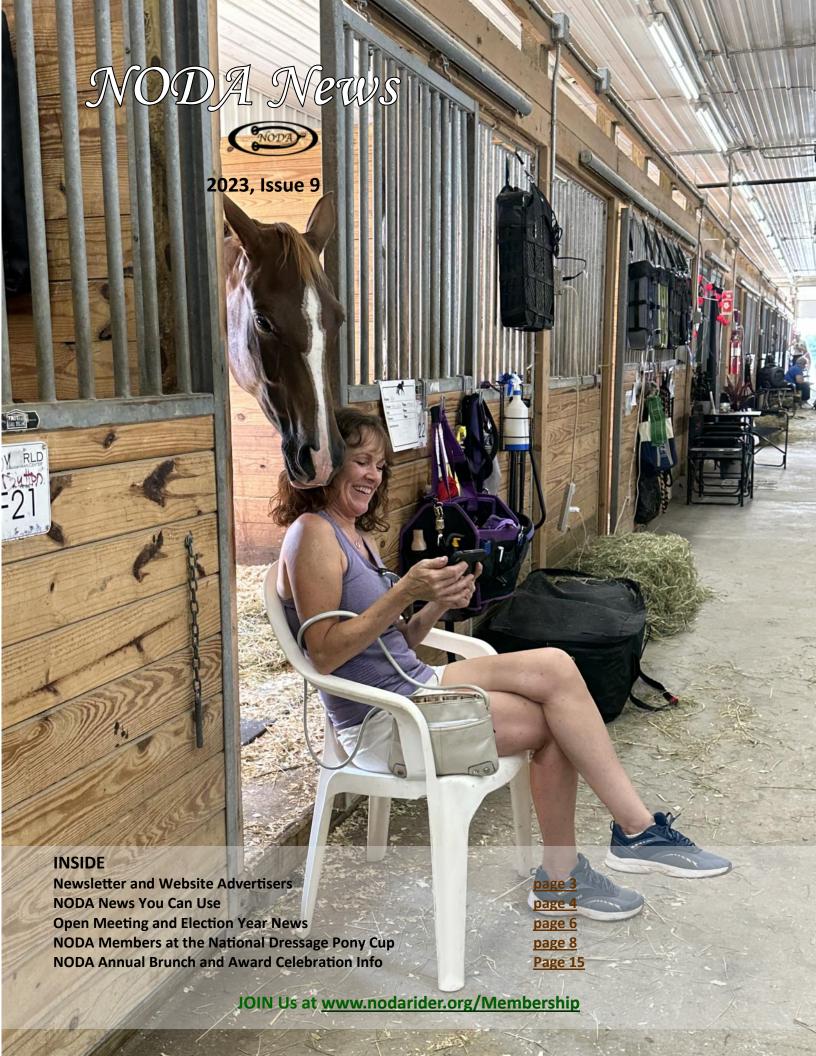

Thank YOU for your membership!

Cover: Helen Welch and Aria relax in Barn F at the 2023 National Dressage Pony Cup where they placed in every class they entered! Read more about Helen and Aria on page o