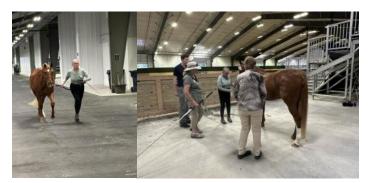

Left: Mosie Welch and Alaska jog. Emily Gill

Right: USEF Steward Jean Kraus and Official Justin Pedoto prepare to measure Alaska with Mosie holding and a volunteer looking on. Emily Gill

trainer, Emily Gill." Then we headed to the measurement line with our forms at the ready. I was so worried that our class schedule would change if Alaska ended up a Small Horse instead of a Pony. But on July 6, 2023 Alaska received an official DRESSAGE PONY measurement of 146.5 centimeters! A Dressage Pony with room to spare and I could now relax!