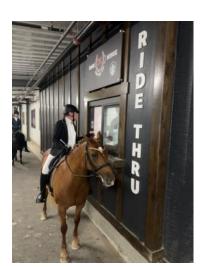

another at all but we have a lot in common and it was a pleasure to ride and stable and show with you!!

The venue was spectacular! Enormous! Stabling for 800 horses!! I loved the stabling and the fact that we could get to the indoor arenas without having to go outside was a plus. Heck, there was even a

Aria (right) and Alaska, ready to roll! Photo Mosie Welch

ride-through Starbucks!! WEC is huge but I loved the facility and even after torrential rain the outdoor areas were as good as new."

Helen boards and trains at Fly Over Farm with trainer Tracy Hendricks.