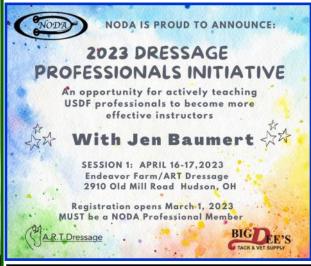

### SAVE the DATES for 2023 Schooling Shows, Education, and Recognized Shows!

April 16 - 17 Dressage Professional Initiative 2023, Instructor, Olympian Jen Baumert

May 13 & 14 Dressage 2023 and Dressage 2023 Encore, USEF/USDF Recognized Shows, Chagrin Valley Farms