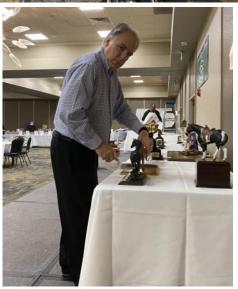

Right: Suzanne Sherbundy setting up the photo area with her professional equipment.

Left:
Laurel Kinsworthy,
youth member and
her mom, Corey
Reid setting out
the programs and
table favors.

Right: Anne McClintock's husband, Jim McClintock setting up trophies.