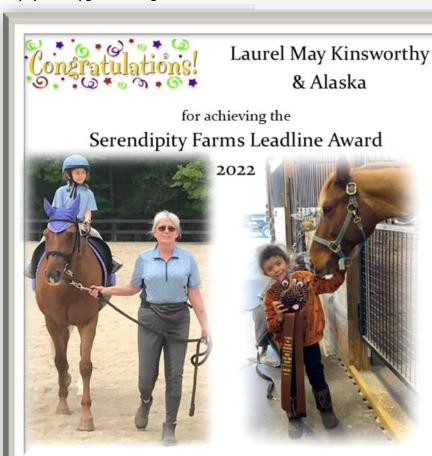

#### Member Thank You Ads

Charlene Tillman & Bentley Sally Burton Family of Laurel Kinsworthy Mosie Welch

When You Are Done Reading, please share your copy of NODA News with a friend or at the stable.

#### Room Set - up and Event Day Volunteers

Fran Cverna
Valerie Grava
Patty Keim
Laurel May Kinsworthy
Kathy Kirchner
Dee Liebenthal
Jim McClintock
Corey Reid
Regina Sasha-Ujczo
Elizabeth Scalabrino
Suzanne Sherbundy
Patti Valencic
Mosie Welch

Right: Suzanne Sherbundy setting up the photo area with her professional equipment.

Left:
Laurel Kinsworthy,
youth member and
her mom, Corey
Reid setting out
the programs and
table favors.

Right: Anne McClintock's husband, Jim McClintock setting up trophies.