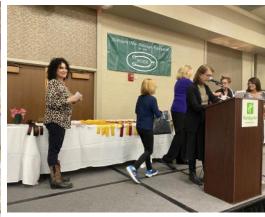

Left: Kathy Kirchner and Janeen Grava reviewing awards information.

NODA News 2023, Page 8

Patti Valencic, organizer for the Geauga County Animal Shelter donations is chatting with Kirk Morehead, Celebration Committee Chair.

Above: Check-in with Patty Keim and Danielle Menteer.

Below: Check out with Elizabeth Scalabrino and Dee Liebenthal.

To the state of th

Fran Cverna, our membership chair organized the membership table.
Fran has a message for you!

#### It's TIME to renew your membership for 2023!

Kirk Morehead collected photos and set up the 2022 slide presentation.

Ready for guests!