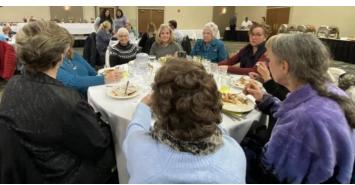

# Setting Up With 2022 NODA Celebration Brunch Volunteers!

Photos by Suzanne Sherbundy and Mosie Welch

Right: Youth member Valerie Grava expertly setting up the ribbon table.

Left: Committee members and set up volunteers getting things organized.

Right: Suzanne Sherbundy setting up the photo area with her professional equipment.

Left:
Laurel Kinsworthy,
youth member and
her mom, Corey
Reid setting out
the programs and
table favors.

Right: Anne McClintock's husband, Jim McClintock setting up trophies.