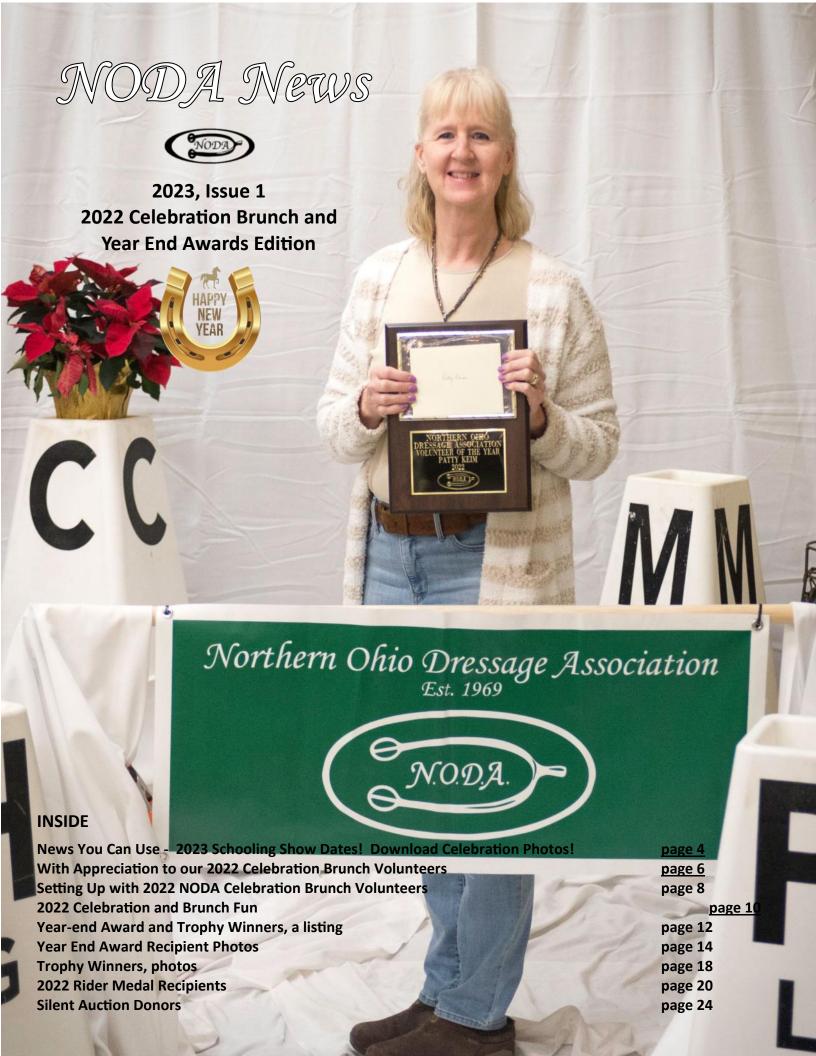

#### **Happy New Year!**

Mosie Welch Mosie-Editor@nodarider.org

Cover: Patty Keim is the NODA 2022 Volunteer of the Year Award Recipient for her upgrades to NODA's website including security, content, and online payment. Patty managed the recognized shows in 2021 and 2022 and is active on many NODA committees. Photo by Suzanne Sherbundy