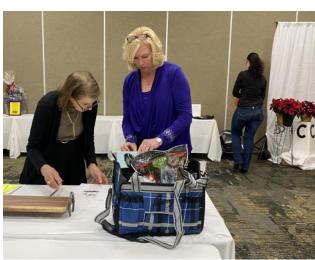

# Setting Up With 2022 NODA Celebration Brunch Volunteers!

Photos by Suzanne Sherbundy and Mosie Welch

Right: Youth member Valerie Grava expertly setting up the ribbon table.

Left: Committee members and set up volunteers getting things organized.

Right: Suzanne Sherbundy setting up the photo area with her professional equipment.

Left:
Laurel Kinsworthy,
youth member and
her mom, Corey
Reid setting out
the programs and
table favors.

Right: Anne McClintock's husband, Jim McClintock setting up trophies.