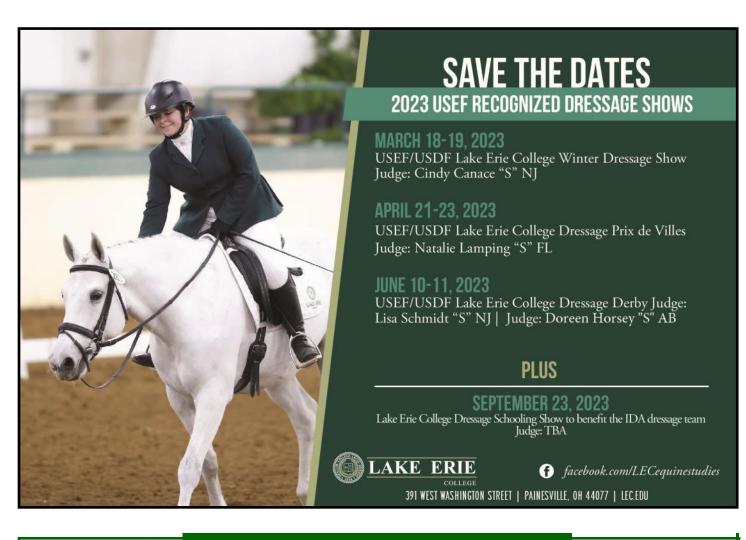

### SAVE the DATES for 2023 Schooling Shows, Education, and Recognized Shows!

April 16 - 17 Dressage Professional Initiative 2023, Instructor, Olympian Jen Baumert

May 13 & 14 Dressage 2023 and Dressage 2023 Encore, USEF/USDF Recognized Shows, Chagrin Valley Farms

May 28 NODA Summer Series Schooling Show, Chagrin Valley Farms

June 8-11 Dressage and More Camp, Brecksville Stables

June 25 NODA Summer Series Schooling Show, Rocky River Stables

July 23 NODA Summer Series Schooling Show, Chagrin Valley Farms

August 20 NODA Summer Series Schooling Show, Rocky River Stables

September 17 NODA Summer Series Schooling Show, Chagrin Valley Farms

October 7 NODA Summer Series Schooling Show, Chagrin Valley Farms

October 8 NODA Summer Series Schooling Show Championships, Chagrin Valley Farms

Details on all events will be posted in the newsletter and on NODA's Website <a href="https://www.nodarider.org">www.nodarider.org</a> when available

USDF BRONZE, SILVER & GOLD MEDALIST **USDF CERTIFIED INSTRUCTOR** 