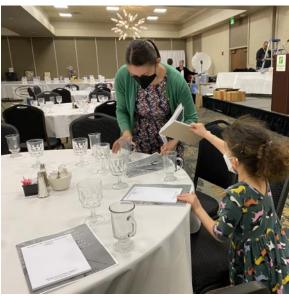

# Setting Up With 2022 NODA Celebration Brunch Volunteers!

Photos by Suzanne Sherbundy and Mosie Welch

Right: Youth member Valerie Grava expertly setting up the ribbon table.

Left: Committee members and set up volunteers getting things organized.

Right: Suzanne Sherbundy setting up the photo area with her professional equipment.

Left:
Laurel Kinsworthy,
youth member and
her mom, Corey
Reid setting out
the programs and
table favors.

Right: Anne McClintock's husband, Jim McClintock setting up trophies.