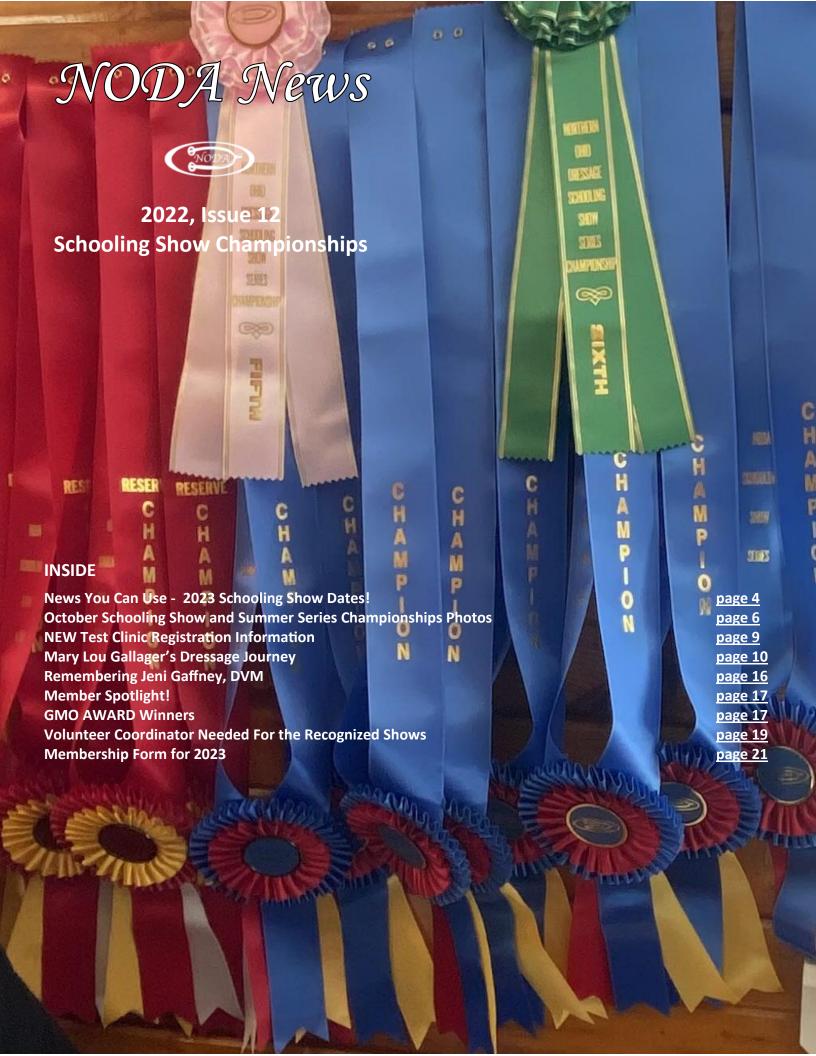

Kindest regards,

Mosie Welch Mosie-Editor@nodarider.org

**COVER: NODA Summer Series Schooling Show Championship Ribbons.** Photo by Mosie Welch

#### **October Schooling Show and Summer Series Championships**

October 8 and 9 Chagrin Valley Farms

Judges Ken Levy (r) and Nicky Vogel (R)

Tracy Browneand Payback Beacon Reserve Champ Western Basic

Below: Sarah Freeman and Arturo owned by Berni Moauro