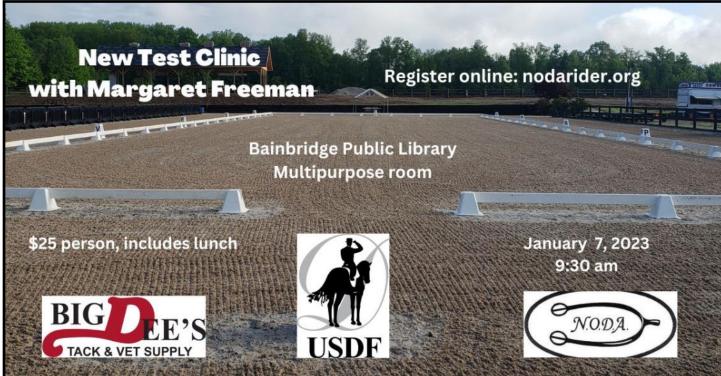

The New Test Clinic is just around the corner! Registration information is on the website and on page four of this newsletter. Hope to see many of you there!

Here's hoping that everyone enjoyed a peaceful Thanksgiving. I'm grateful for my horses, the support I get from my family, my horse friends, and the opportunity to participate in a variety of educational events and schooling shows through-out the year. Sending everyone greetings for a wonderful holiday season and a prosperous and healthy New Year full of horse fun!

#### NODA News You Can Use

January 7, 2023, 9:30 am
New Test Seminar with
Margaret Freeman "S" judge
Bainbridge Public Library
at 17222 Snyder Road, Chagrin Falls

\$25 includes a boxed lunch, new test copy packet, and wonderful instruction from Margaret.

Partially funded by a grant from the USDF GMO Education Initiative Fund .

Registration opens December 1 at www.nodarider.org

#### **New Test Clinic**

We are excited to have Margaret Freeman return to NODA to instruct us on the new tests which will be in use for 2023. This program will take place at the brand new Bainbridge Public Library (around the corner from Chagrin Valley Farms) on Snyder Road. The clinic costs \$25 and includes the full day clinic, a packet of all the tests and a boxed lunch from Honeybaked Ham. Registration is open now on nodarider.org.