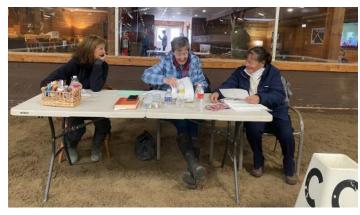

#### **October Schooling Show and Summer Series Championships**

October 8 and 9 Chagrin Valley Farms

Judges Ken Levy (r) and Nicky Vogel (R)

Tracy Browneand Payback Beacon Reserve Champ Western Basic

Below: Sarah Freeman and Arturo owned by Berni Moauro

Judy Jacobsen and Lady's Courageous Champ back at the trailer enjoying an apple

Manager Suzanne Sherbundy

Secretary
Wendy Burtt

Volunteer Coordinator Kirk Morehead

Fun Shopping with Jennifer McLandrich, owner of By Design Equestrian Boutique

Judge Nicky Vogel (R) at C with Elizabeth Scalabrino, scribe in the center and Karen Puchalsky.

Judge Ken Levy (  ${\bf r}$  ), at M , center with scribe Fran Cverna, and Jan Dolan on the left.

Above: Duquesa Cor and Lizbeth Ann Overbaugh