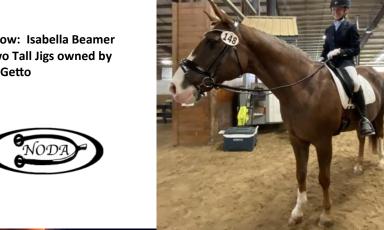

Above: Maria Johnson and Balmullo's Catfish are NODA's Summer Series Schooling Show Champions at Second Level.

Above: Isabella Beamer happy with Two Tall Jigs

Above: Lizbeth Ann Overbaugh and Duquesa Cor

**Right Above: Agatha Smithers** and Fizzical Therapy

Right below: Isabella Beamer riding Two Tall Jigs owned by **Amanda Getto** 