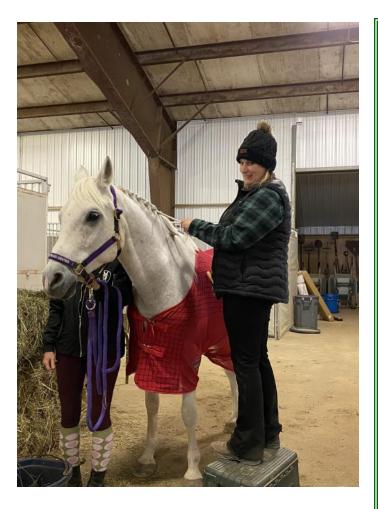

Above: braiding!

Below: Amanda Getto and Ashley Rand -Torres supporting students.